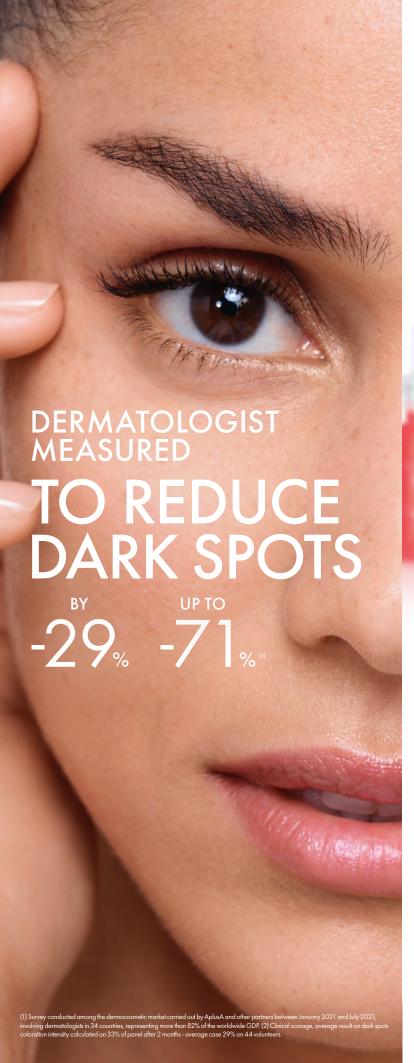

## CLINICAL STUDY

DERMATOLOGIST MEASURED TO REDUCE DARK SPOTS BY 29% UP TO 71%.\*

HYPOALLERGENIC FORMULA TESTED ON ALL PHOTOTYPES