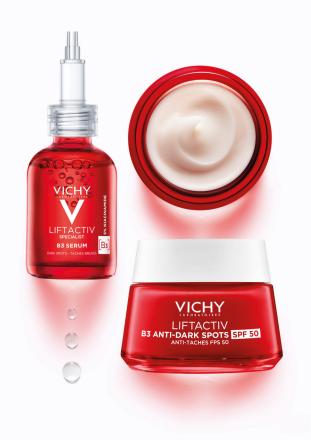

## **GET A FULL SPECTRUM ANTI-DARK SPOTS ACTION**

#### STEP 1

#### **B3 SPECIALIST SERUM**

TO CORRECT EXISTING PIGMENTATION DISORDER

#### STEP 2

#### **B3 ANTI-DARK SPOTS** SPF50

ADVANCED ANTI-AGING EFFICACY WITH OUR HIGHEST DAILY SPF50 TO **CORRECT AND PREVENT DARK SPOTS &** WRINKLES

**OUR HIGHEST CONCENTRATION OF NIACINAMIDE [B3]** 

APPEARANCE OF DARK SPOTS VISIBLY REDUCED FROM THE BASAL LAYER