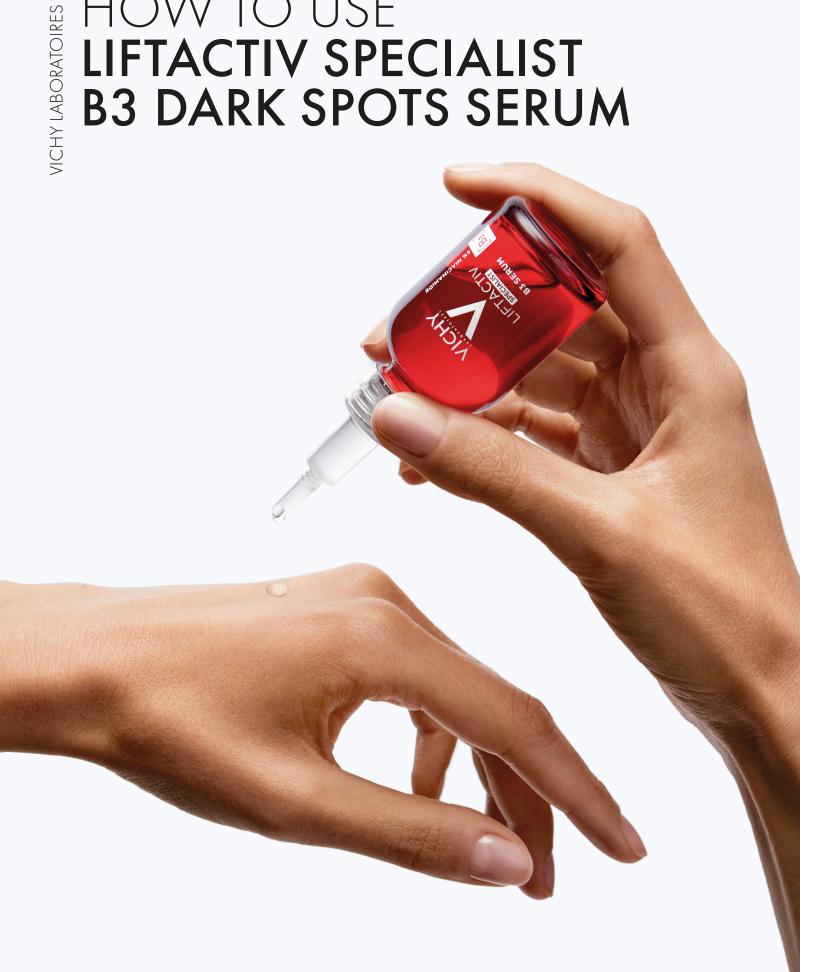

for **exfoliation**. Recognized for its great efficacy, it acts at skin surface to **peel visible dark spots**: skin tone is more **homogeneous** and **luminous**.

A DUAL ACTION TO ACT BOTH ON THE EPIDERMIS AND AT SKIN SURFACE.



## CLINICAL STUDY

DERMATOLOGIST MEASURED TO REDUCE DARK SPOTS BY 29% UP TO 71%.\*



HYPOALLERGENIC FORMULA TESTED ON ALL PHOTOTYPES

# STRICT FORMULATION CHARTER

#### **B3 DARK SPOTS SERUM**

was formulated following a very strict charter.

This hypoallergenic formula was tested on more than
150 women from all phototypes in both clinical studies
and consumers tests.



# SUSTAINABLE PACKAGING

Our bottles contain recycled glass and are all fully recyclable.
So are the plastic applicators.



# LIFTACTIV

# HOW TO USE LIFTACTIV SPECIALIST B3 DARK SPOTS SERUM









## **GET A FULL SPECTRUM ANTI-DARK SPOTS ACTION**



#### STEP 1

#### **B3 SPECIALIST SERUM**

TO CORRECT EXISTING PIGMENTATION DISORDER

#### STEP 2

#### **B3 ANTI-DARK SPOTS** SPF50

ADVANCED ANTI-AGING EFFICACY WITH OUR HIGHEST DAILY SPF50 TO **CORRECT AND PREVENT DARK SPOTS &** WRINKLES

**OUR HIGHEST CONCENTRATION OF NIACINAMIDE [B3]** 

APPEARANCE OF DARK SPOTS VISIBLY REDUCED FROM THE BASAL LAYER







HEALTH IS VITAL. START WITH YOUR SKIN