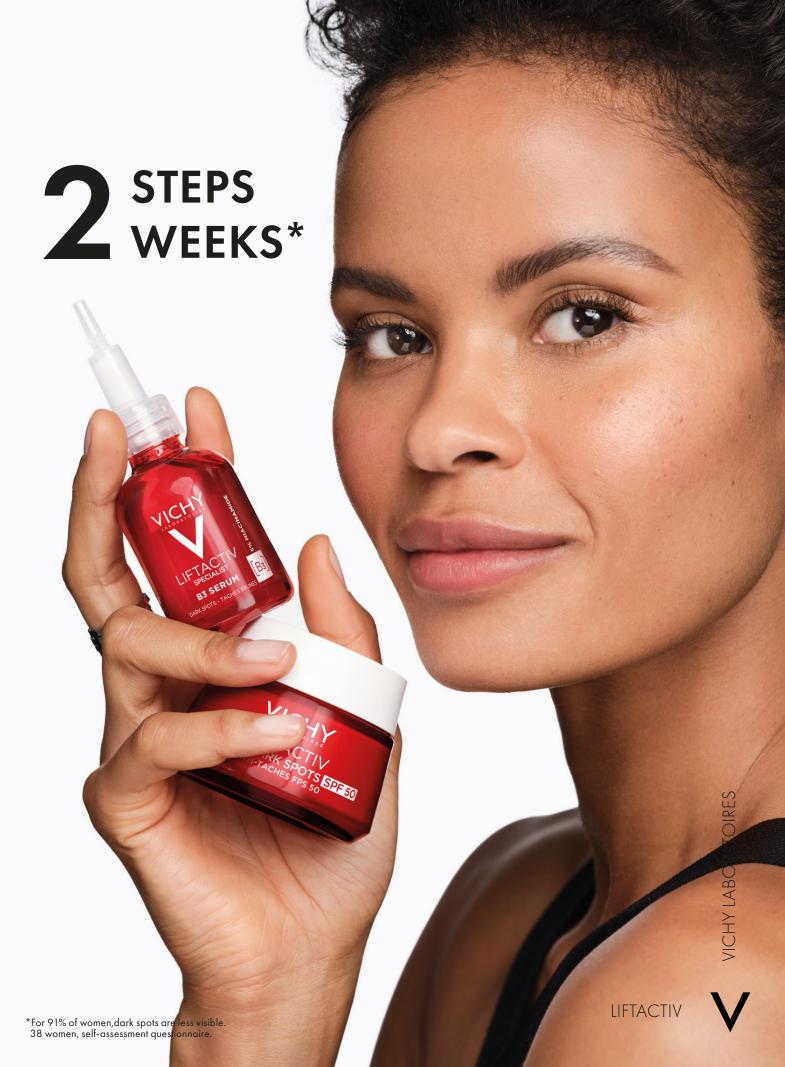

## CLINICAL STUDY

DERMATOLOGIST MEASURED TO REDUCE DARK SPOTS BY 29% UP TO 71%.\*

HYPOALLERGENIC FORMULA TESTED ON ALL PHOTOTYPES

## **GET A FULL SPECTRUM ANTI-DARK SPOTS ACTION**

#### STEP 1

#### **B3 SPECIALIST SERUM**

TO CORRECT EXISTING PIGMENTATION DISORDER

#### STEP 2

#### **B3 ANTI-DARK SPOTS** SPF50

ADVANCED ANTI-AGING EFFICACY WITH OUR HIGHEST DAILY SPF50 TO **CORRECT AND PREVENT DARK SPOTS &** WRINKLES

**OUR HIGHEST CONCENTRATION OF NIACINAMIDE [B3]** 

APPEARANCE OF DARK SPOTS VISIBLY REDUCED FROM THE BASAL LAYER