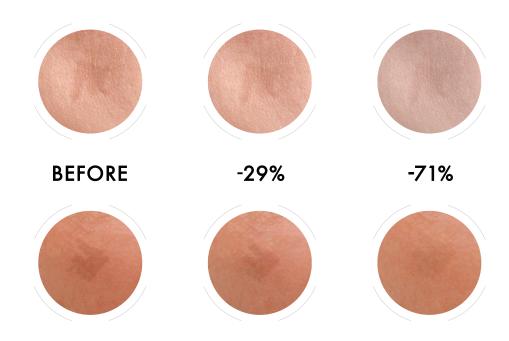

## CLINICAL STUDY

DERMATOLOGIST MEASURED TO REDUCE DARK SPOTS BY 29% UP TO 71%.\*

HYPOALLERGENIC FORMULA TESTED ON ALL PHOTOTYPES