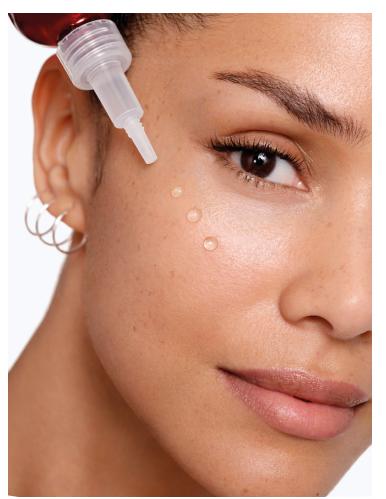

**exfoliation**. Recognized for its great efficacy, it acts at skin surface to **peel visible dark spots**: skin tone is more **homogeneous** and **luminous**.

A DUAL ACTION TO ACT BOTH ON THE EPIDERMIS AND AT SKIN SURFACE.



## CLINICAL STUDY

DERMATOLOGIST MEASURED TO REDUCE DARK SPOTS BY 29% UP TO 71%.\*



HYPOALLERGENIC FORMULA TESTED ON ALL PHOTOTYPES

# STRICT FORMULATION CHARTER

#### **B3 DARK SPOTS SERUM**

was formulated following a very strict charter.

This hypoallergenic formula was tested on more than
150 women from all phototypes in both clinical studies
and consumers tests.



# SUSTAINABLE PACKAGING

Our bottles contain recycled glass and are all fully recyclable.
So are the plastic applicators.



# LIFTACTIV

# HOW TO USE LIFTACTIV SPECIALIST B3 DARK SPOTS SERUM









## **GET A FULL SPECTRUM ANTI-DARK SPOTS ACTION**



#### STEP 1

#### **B3 SPECIALIST SERUM**

TO CORRECT EXISTING PIGMENTATION DISORDER

#### STEP 2

#### **B3 ANTI-DARK SPOTS** SPF50

ADVANCED ANTI-AGING EFFICACY WITH OUR HIGHEST DAILY SPF50 TO **CORRECT AND PREVENT DARK SPOTS &** WRINKLES

**OUR HIGHEST CONCENTRATION OF NIACINAMIDE [B3]** 

APPEARANCE OF DARK SPOTS VISIBLY REDUCED FROM THE BASAL LAYER







HEALTH IS VITAL. START WITH YOUR SKIN