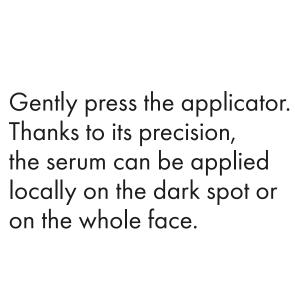

exfoliation**. Recognized for its great efficacy, it acts at skin surface to **peel visible dark spots**: skin tone is more **homogeneous** and **luminous**.

A DUAL ACTION TO ACT BOTH ON THE EPIDERMIS AND AT SKIN SURFACE.



## CLINICAL STUDY

DERMATOLOGIST MEASURED TO REDUCE DARK SPOTS BY 29% UP TO 71%.\*



HYPOALLERGENIC FORMULA TESTED ON ALL PHOTOTYPES

# STRICT FORMULATION CHARTER

#### **B3 DARK SPOTS SERUM**

was formulated following a very strict charter.

This hypoallergenic formula was tested on more than
150 women from all phototypes in both clinical studies
and consumers tests.



# SUSTAINABLE PACKAGING

Our bottles contain recycled glass and are all fully recyclable.
So are the plastic applicators.



# LIFTACTIV

# HOW TO USE LIFTACTIV SPECIALIST B3 DARK SPOTS SERUM









## **GET A FULL SPECTRUM ANTI-DARK SPOTS ACTION**



#### STEP 1

#### **B3 SPECIALIST SERUM**

TO CORRECT EXISTING PIGMENTATION DISORDER

#### STEP 2

#### **B3 ANTI-DARK SPOTS** SPF50

ADVANCED ANTI-AGING EFFICACY WITH OUR HIGHEST DAILY SPF50 TO **CORRECT AND PREVENT DARK SPOTS &** WRINKLES

**OUR HIGHEST CONCENTRATION OF NIACINAMIDE [B3]** 

APPEARANCE OF DARK SPOTS VISIBLY REDUCED FROM THE BASAL LAYER







HEALTH IS VITAL. START WITH YOUR SKIN