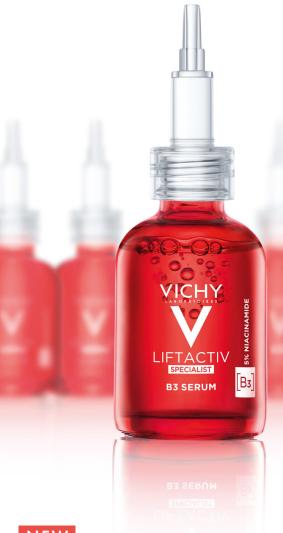

# LIFTACTIV SPECIALIST B3 DARK SPOTS SERUM

DERMATOLOGIST MEASURED TO CORRECT DARK SPOTS, REDUCE WRINKLES AND EVEN SKINTONE.

Concentrated with a powerful blend of derm-actives. B3 Serum acts at different skin layers to tackle dark spots formation at the epidermis basal layer while peeling visible dark spots at skin surface.

# A HIGHLY CONCENTRATED FORMULA TO TACKLE DARK SPOTS

13 DERM-ACTIVES FORMULA WITH A COMBINATION OF:

#### Niacinamide [B3]

With more than 2000 publications worldwide, Niacinamide is well known by **dermatologists**. Thanks to an **anti-hyperpigmentation action** at the basal skin layer, the appearance of **dark spots** is **visibly reduced**.

#### **Glycolic Acid & Peeling Actives**

Glycolic Acid is a reference in the field of **Dermatology** for **exfoliation**. Recognized for its great efficacy, it acts at skin surface to **peel visible dark spots**: skin tone is more **homogeneous** and **luminous**.