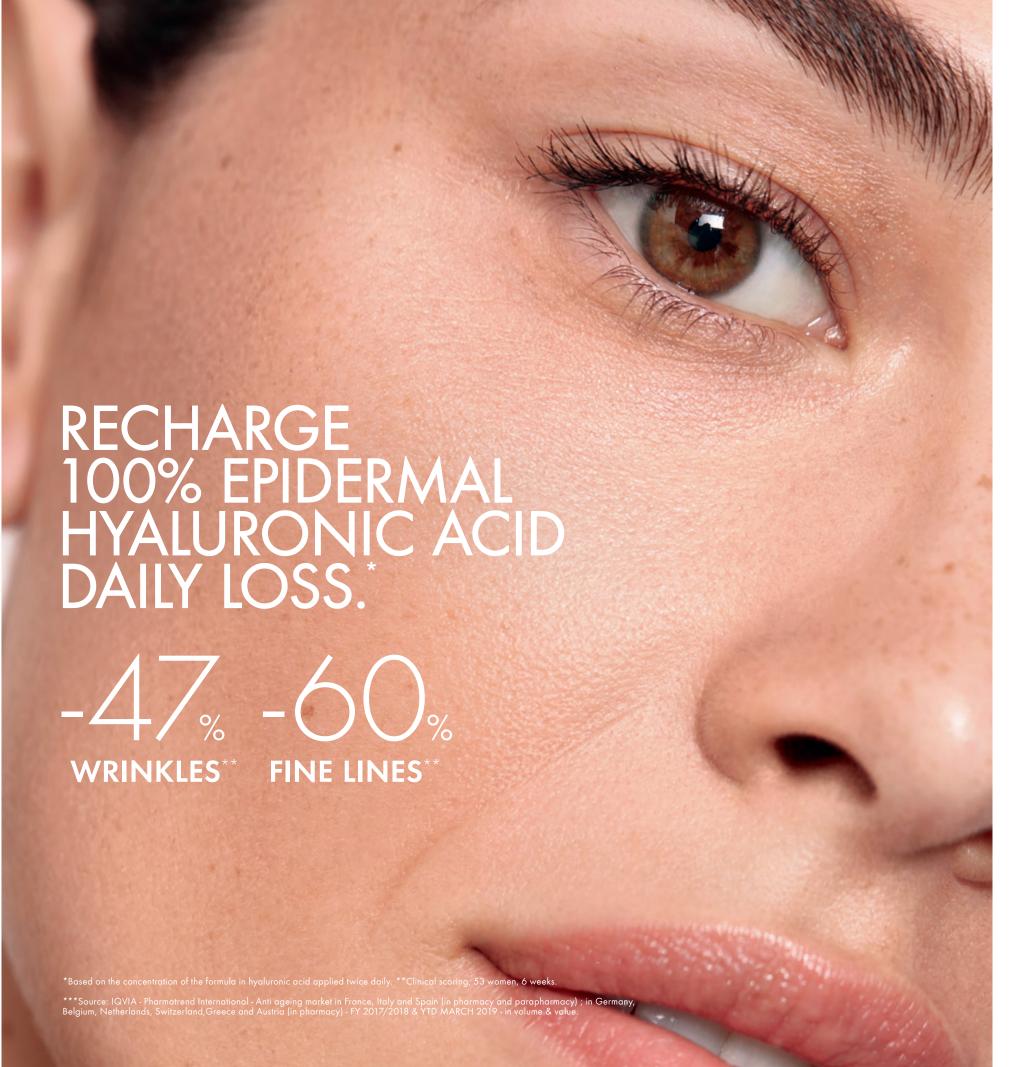

### **LIFTACTIV**

H.A. EPIDERMIC FILLER

FACE & EYE SERUM

RECHARGE 100% EPIDERMAL HYALURONIC ACID DAILY LOSS.\*

Our unique formula combines Vichy volcanic water with dermatological actives known for their anti-wrinkle efficacy:

HA + VITAMIN CG + PEPTIDE

SINERGY OF DERMATOLOGICAL ACTIVES TO RECHARGE 100% OF EPIDERMAL HYALURONIC ACID DAILY LOSS\*.

1,5%
Hyaluronic acid

The formula is highly concentrated in Hyaluronic acid. It contains 1.5% of naturally derived H.A., obtained from wheat fermentation.

1%

low molecular weight Hyaluronic acid to correct fine lines and wrinkles. 0,5%

high molecular weight Hyaluronic acid to plump the skin on the surface.

**Vitamin Cg** is known for its antioxidant properties. It helps to protect skin's Hyaluronic acid from exposome induced deterioration.