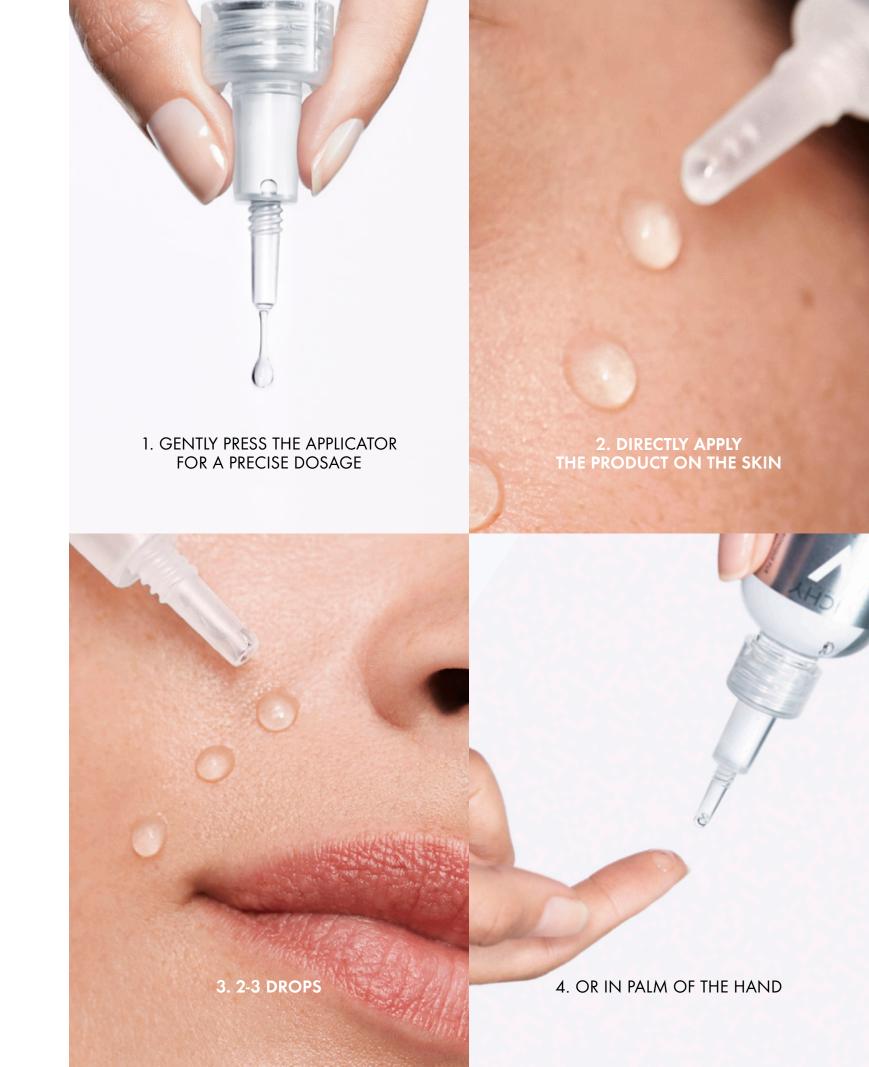

### **LIFTACTIV**

H.A. EPIDERMIC FILLER

FACE & EYE SERUM

RECHARGE 100% EPIDERMAL HYALURONIC ACID DAILY LOSS.\*

Our unique formula combines Vichy volcanic water with dermatological actives known for their anti-wrinkle efficacy:

# OPTIMAL TOLERANCE FOR FACE & EYE CONTOURS

The formula has a high tolerance for the face but also for the eye contours.

To verify that, it was applied more than 4000 times on sensitive skin under dermatological and ophthalmological control.