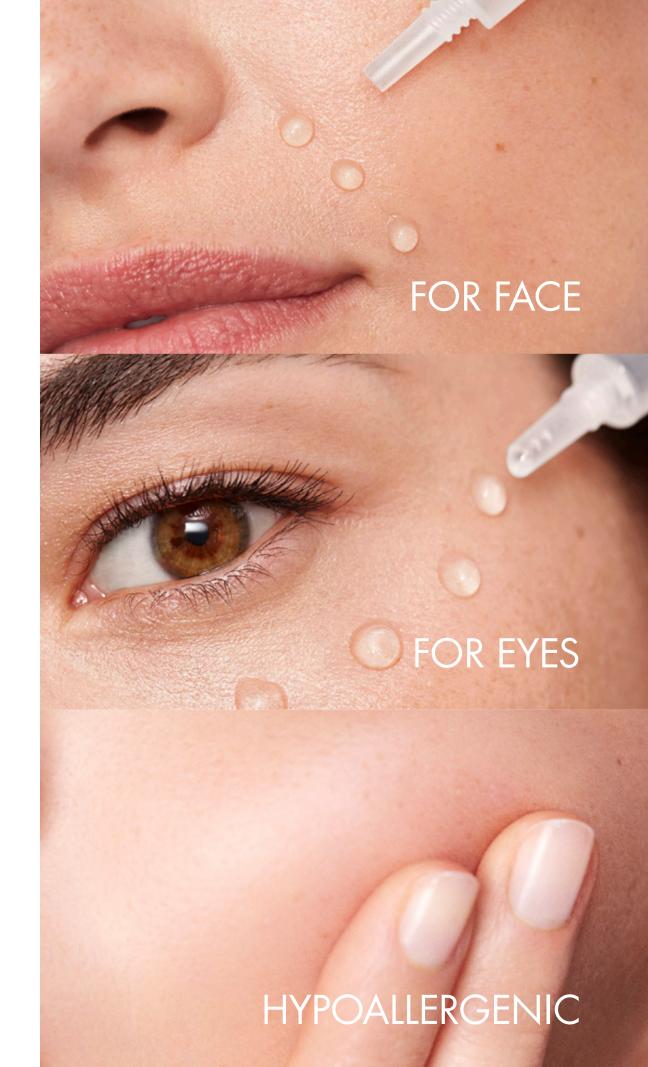

# OPTIMAL TOLERANCE FOR FACE & EYE CONTOURS

The formula has a high tolerance for the face but also for the eye contours.

To verify that, it was applied more than 4000 times on sensitive skin under dermatological and ophthalmological control.