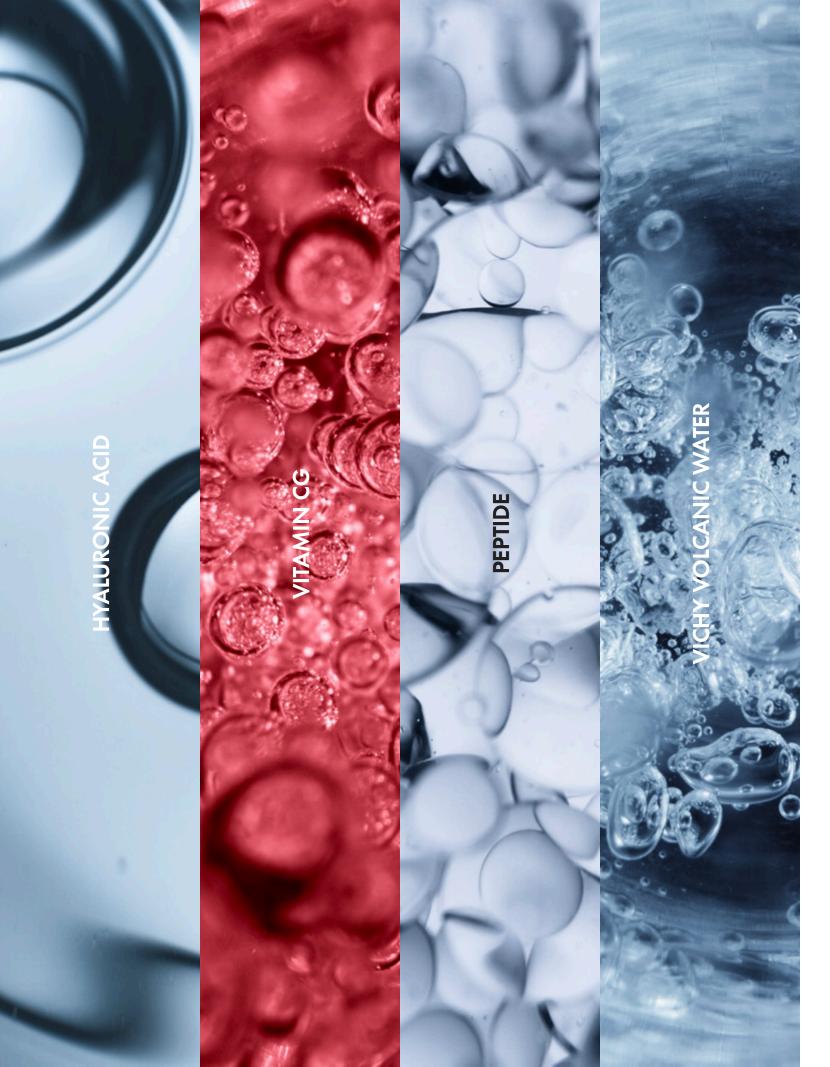

HA + VITAMIN CG + PEPTIDE

SINERGY OF DERMATOLOGICAL ACTIVES TO RECHARGE 100% OF EPIDERMAL HYALURONIC ACID DAILY LOSS\*.

1,5%
Hyaluronic acid

The formula is highly concentrated in Hyaluronic acid. It contains 1.5% of naturally derived H.A., obtained from wheat fermentation.

1%

low molecular weight Hyaluronic acid to correct fine lines and wrinkles. 0,5%

high molecular weight Hyaluronic acid to plump the skin on the surface.

**Vitamin Cg** is known for its antioxidant properties. It helps to protect skin's Hyaluronic acid from exposome induced deterioration.

Peptide is known for its anti-wrinkle efficacy.

**Vichy volcanic water**, rich in 15 essential minerals, strengthens skin's natural defense.