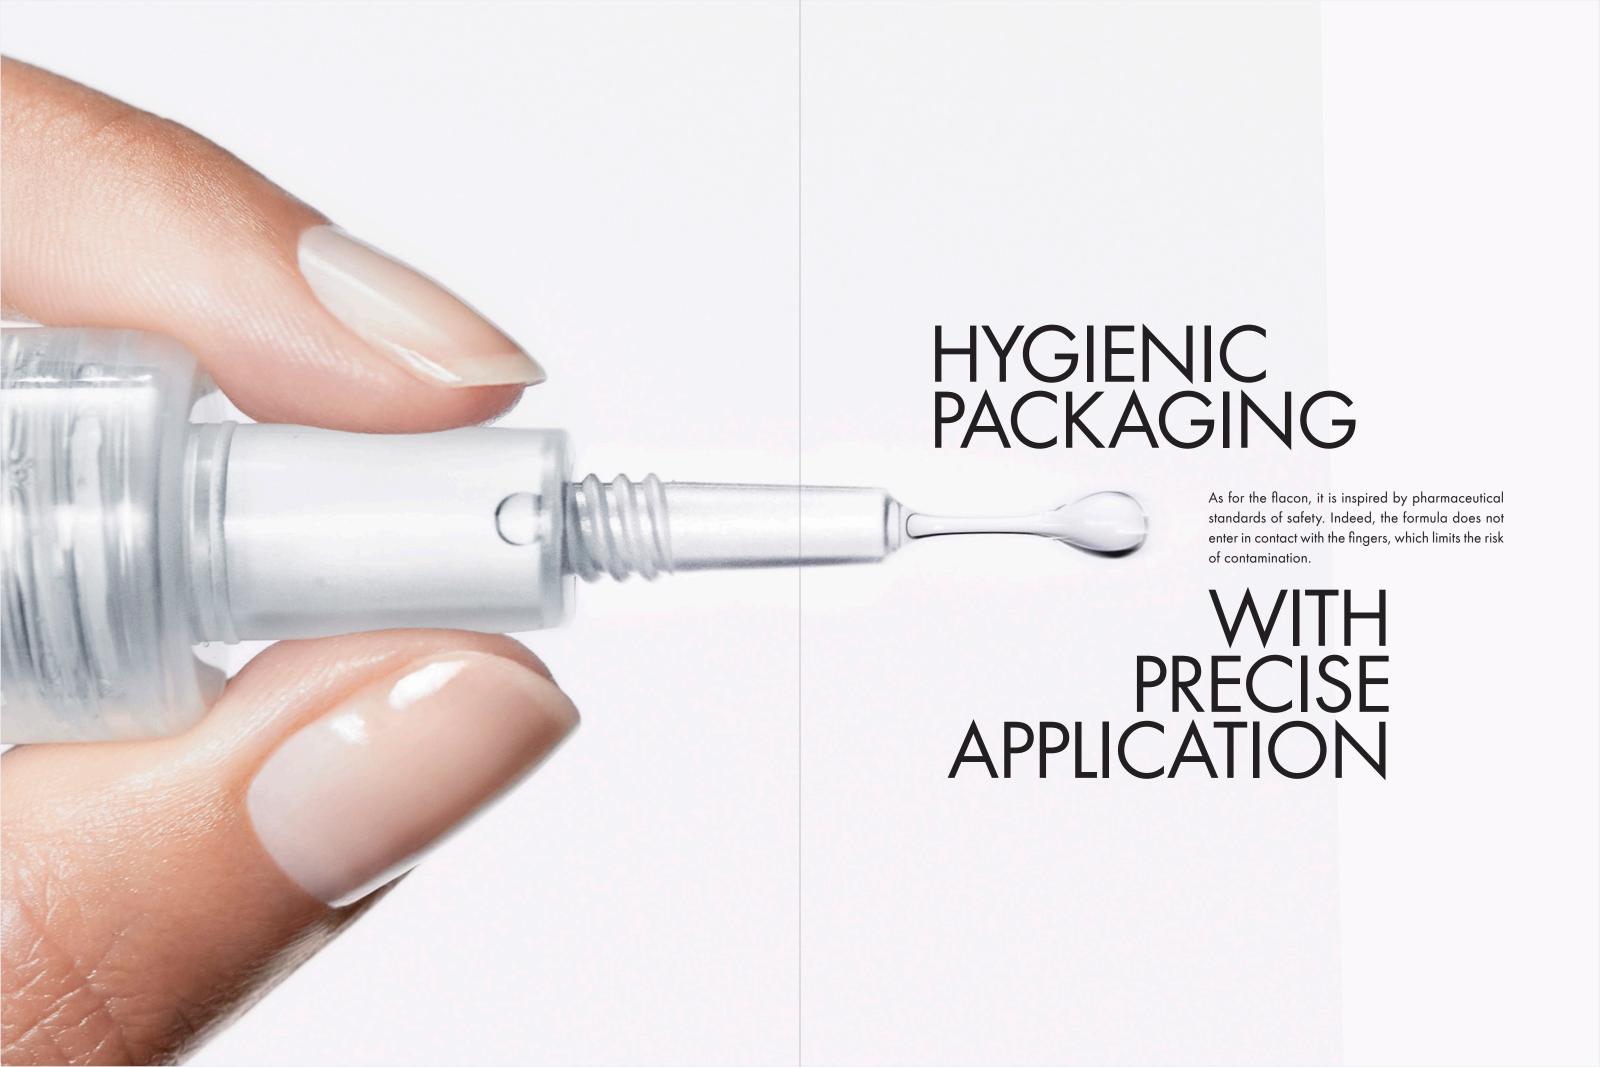

### **LIFTACTIV**

H.A. EPIDERMIC FILLER

FACE & EYE SERUM

RECHARGE 100% EPIDERMAL HYALURONIC ACID DAILY LOSS.\*

Our unique formula combines Vichy volcanic water with dermatological actives known for their anti-wrinkle efficacy: