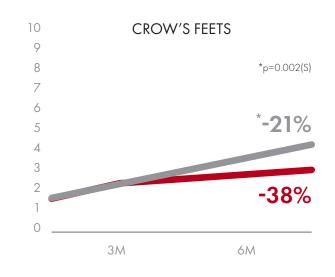

#### **NEW EFFICACY RESULTS**

AFTER 6-MONTHS-USE OF H.A. EPIDERMIC FILLER
POST BOTULINUM TOXIN INJECTIONS, FINE LINES, CROW'S FEETS
& WRINKLES REAPPEAR LATER, THAN WITHOUT THE SERUM