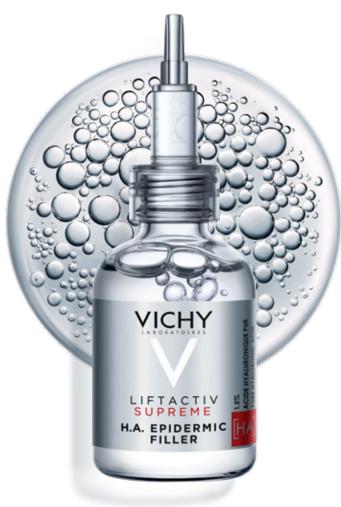

### **LIFTACTIV**

H.A. EPIDERMIC FILLER

FACE & EYE SERUM

RECHARGE 100% EPIDERMAL HYALURONIC ACID DAILY LOSS.\*

Our unique formula combines Vichy volcanic water with dermatological actives known for their anti-wrinkle efficacy:

HA + VITAMIN CG + PEPTIDE

SINERGY OF DERMATOLOGICAL ACTIVES TO RECHARGE 100% OF EPIDERMAL HYALURONIC ACID DAILY LOSS\*.

1,5%
Hyaluronic acid

The formula is highly concentrated in Hyaluronic acid. It contains 1.5% of naturally derived H.A., obtained from wheat fermentation.