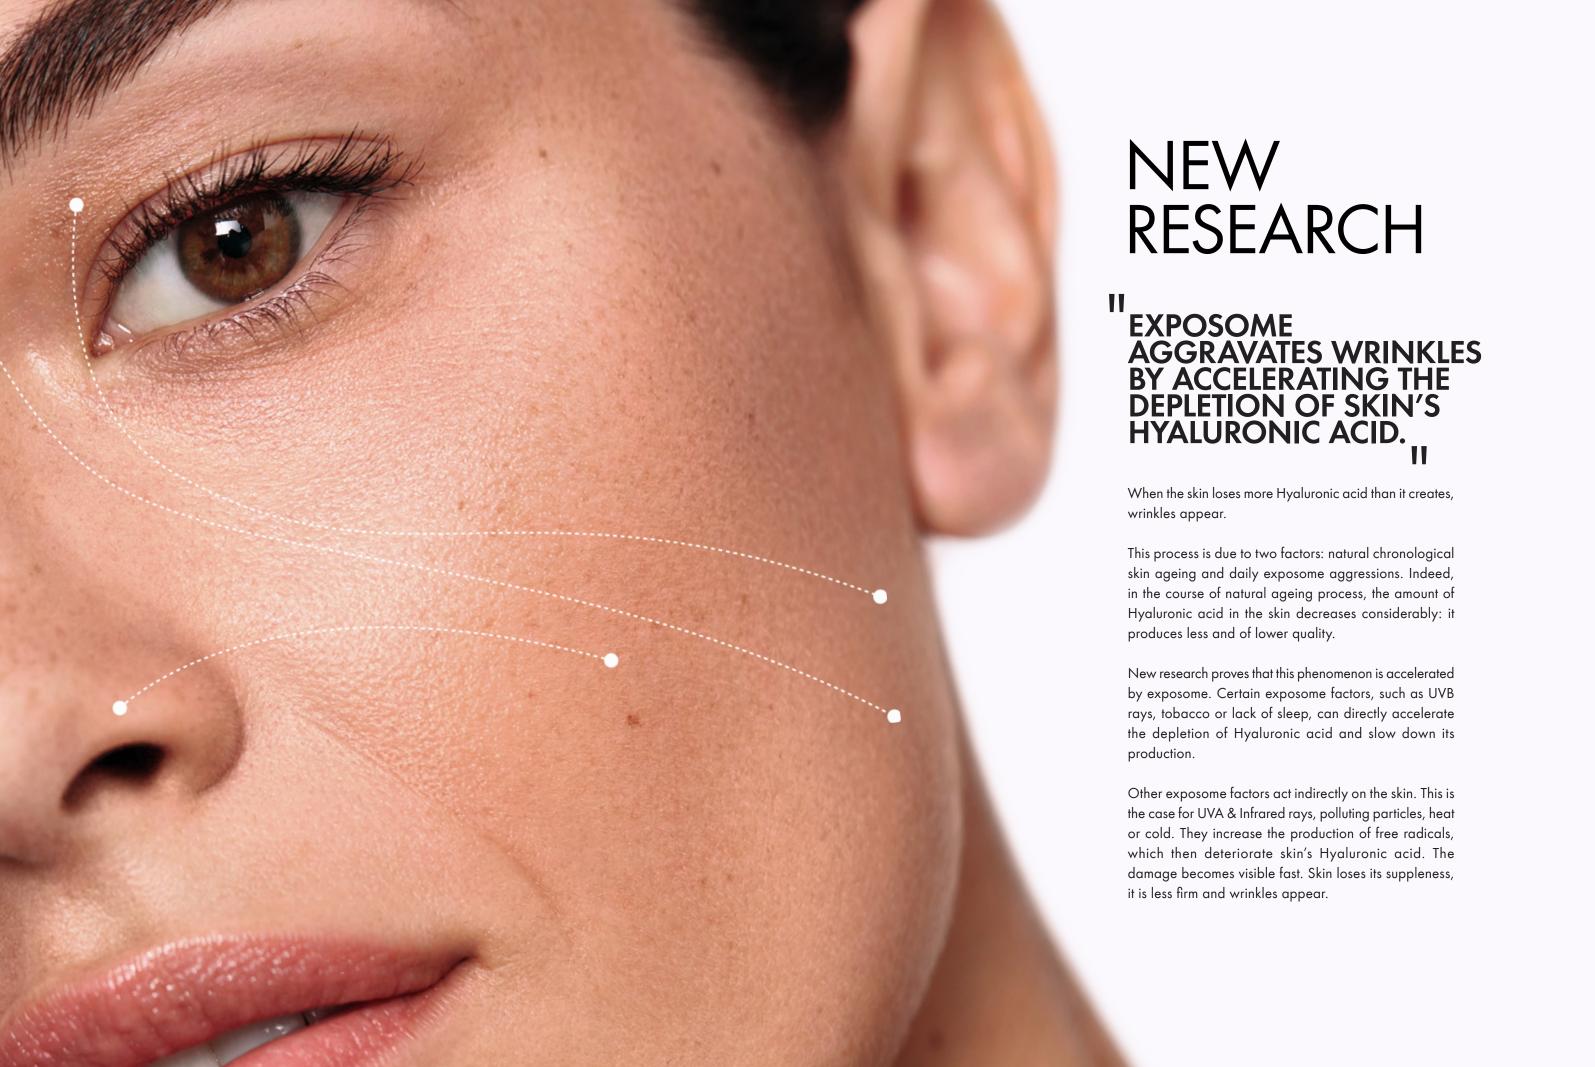

### SKIN'S KEY YOUTH ASSET AGGRESSED BY EXPOSOME.

Hyaluronic acid is a substance naturally produced by the body. It is found in almost every cell: in the cartilages, bones, joints, in the eyes & gums.

But it's the skin that is its biggest reserve, containing 50% of all Hyaluronic acid present in the body. Hyaluronic Acid in skin helps to maintain its biomechanical properties. It is synthesized both in the epidermis and in the dermis. In the dermis, Hyaluronic acid gives volume to the extracellular matrix, responsible for the structure of the face.

In the epidermis, Hyaluronic acid retains the water present in the skin. It ensures good hydration, smooths fine lines and wrinkles.

When Hyaluronic acid is present in sufficient quantity, skin is smooth, elastic and toned. In the course of ageing, the Hyaluronic acid reserves decrease, leading to the appearance of wrinkles.