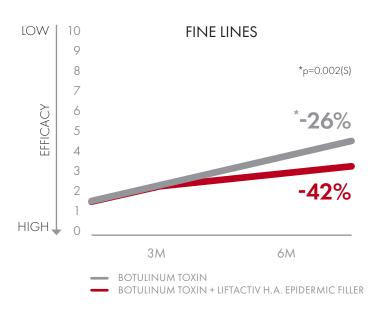

#### **NEW EFFICACY RESULTS**

AFTER 6-MONTHS-USE OF H.A. EPIDERMIC FILLER
POST BOTULINUM TOXIN INJECTIONS, FINE LINES, CROW'S FEETS
& WRINKLES REAPPEAR LATER, THAN WITHOUT THE SERUM