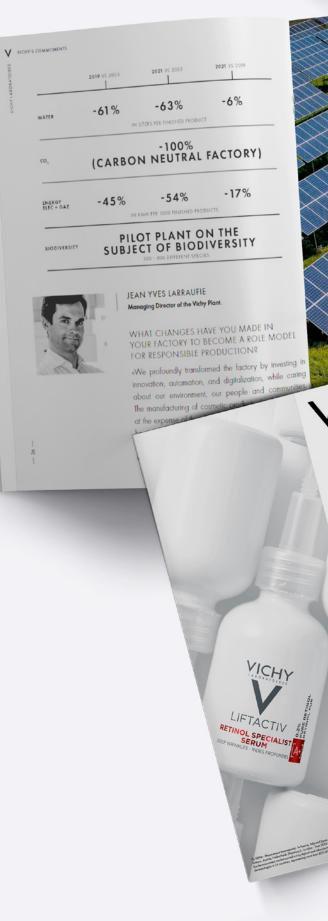

# OUR SUSTAINABLE COMMITMENTS

At Vichy, we believe good health starts with the skin. But that commitment now goes even further, as we work towards protecting the health of the planet, too.

Liftactiv Retinol Specialist Serum strictly respects Vichy's high skincare formulation standards. We use our highest concentration of retinol to ensure that even sensitive skin can safely absorb all the anti-aging benefits of retinol without any adverse reaction.

A benchmark for clean formulation, **Liftactiv Retinol Specialist Serum** is also fragrance-free, silicone-free and 93% biodegradable. From bottles made with recycled glass, to the cardboard boxes they come in, **most of our packaging is recyclable**.

As a dermo-cosmetic brand, we need to be sure that we're applying the same demanding standards that ensure the safety and efficacy of our products, to **limit their negative impact on the environment**. Liftactfiv Retinol Specialist Serum embodies three goals: to be safe for your skin while being efficient, and to be sustainable. So you can be sure that what's doing your skin good, is also kind to the environment.