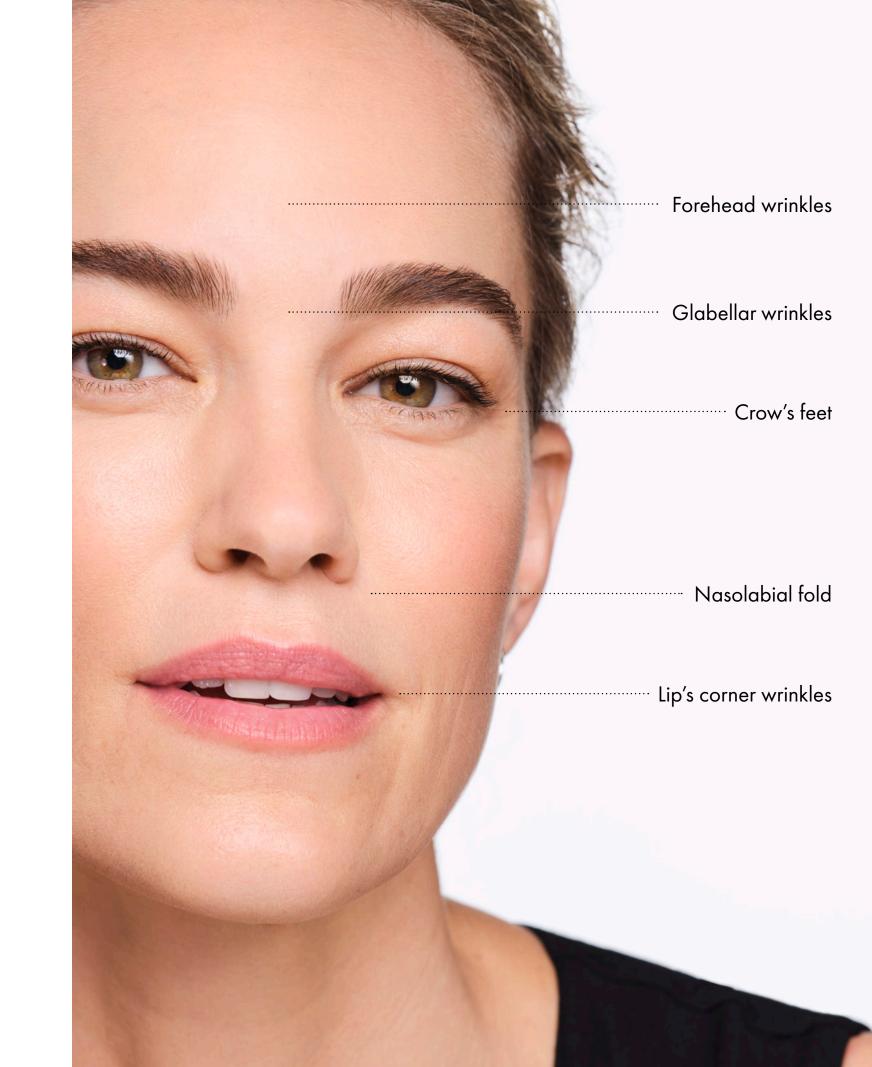

## WRINKLES

The results shows **significant improvement** across the 5 main wrinkles: nasolabial folds, crow's feet, frown lines, forehead lines, and even the **deepest and most stubborn** ones.