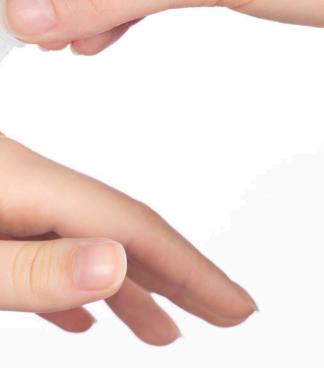

1 /

Gently press the middle of the applicator to deliver **3-4** drops of the serum into the palm of your hand.

2 /

Using clean hands, **massage evenly** into the skin on your face and neck.